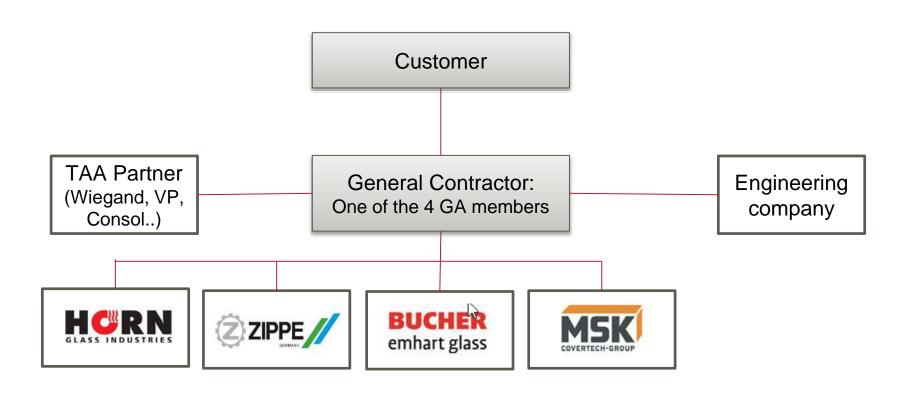

# Line Turnkey Project One of the GA Partners is General Contractor

### Line Turnkey Project

- General Contractor
- **Excluding** Civil Works
- Including Process lines
- Including Process utilities
- Including startup- and improvement support (TAA)
- Including Performance Guarantee