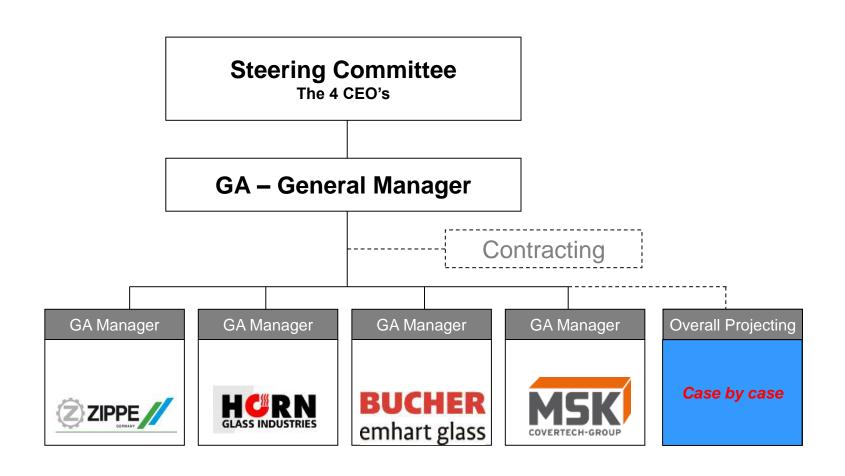

ampling machines
  - Off-line inspection machines
- Installations, commissioning and start-up support
- Production support
- Technical Assistance Agreements (TAA)
- Process know-how support
- Customer training

# BUCHER emhart glass







## MSK Covertech-Group, Germany

#### **Products and Services:**

- Complete cold end equipment from the lehrs to warehouse with different level of automation:
  - Complete Cold End
  - Bottle conveying
  - Palletizing systems and robots
  - Pallet shrink wrapping
  - Pallet conveying
  - Shuttle cars
  - Software systems
  - Accessories like tray erector, labeler, etc.
- Engineering, design and manufacturing
- Installation, commissioning and start-up support
- Maintenance and service support
- Customer training









# Glass Alliance – Organization





#### Glass Alliance Offer - Definitions

#### Full Turnkey Project:

- General Contractor
- Including Civil Works
- Including complete Process lines
- Including Process utilities
- Including startup- and improvement support (TAA)
- Including Performance Guarantee

### Line Turnkey Project

- General Contractor
- **Excluding** Civil Works
- Including Process lines
- Including Process utilities
- Including startup- and improvement support (TAA)
- Including Performance Guarantee



#### Glass Alliance Offer - Definitions

#### Glass Alliance Project

- No General Contractor
- 4 Individual contracts with GA members, 1 contract with engineering partner
- Excluding Civil Works
- Including complete Process lines
- Including Process utilities
- Including startup- and improvement support (TAA)