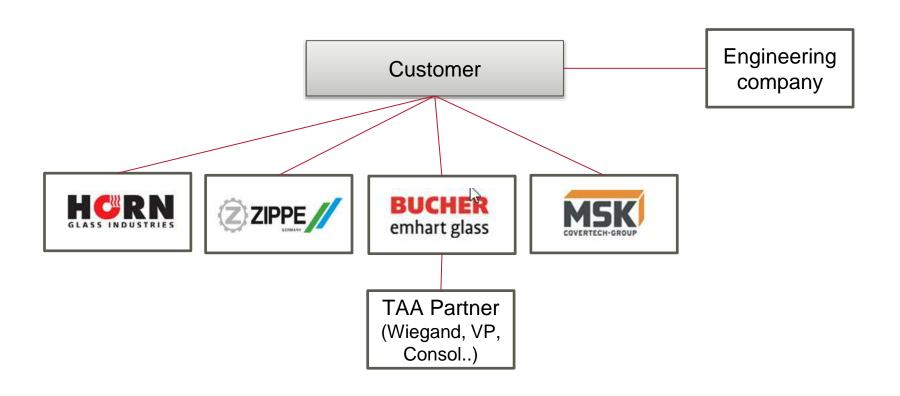

# Glass Alliance – Organization

## Glass Alliance [www.glass-alliance.com]

- Zippe, Horn, Bucher Emhart Glass and MSK formed the Glass Alliance to jointly offer and implement for the Glass Container Industry:
  - Complete glass production Lines
  - A global solution
- The **Glass Alliance** will <u>Plan</u>, <u>Install</u> and <u>Support</u>
  - all necessary equipment
  - all necessary services
- The strong coordination, cooperation and information flow between the Glass Alliance members is of significant value and benefit for customers.