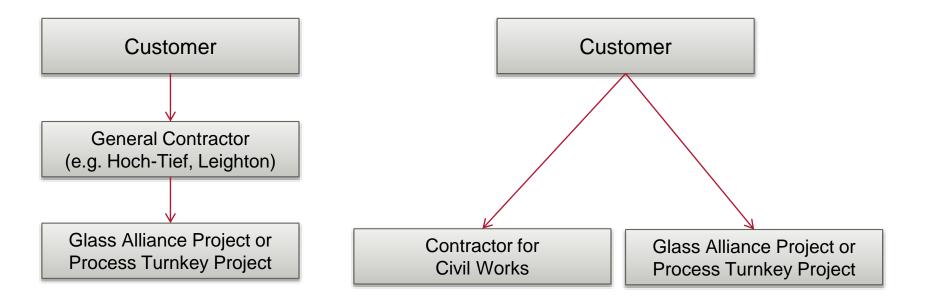

## **Full Turnkey Approach**

- Full Turnkey approach is a **NO-GO** for the Glass Alliance
- If the customer insists on it, there are 2 options:

### Glass Alliance Offer – Case 2

#### Full Turnkey Project:

- General Contractor
- Including Civil Works
- Including complete Process lines
- Including Process utilities
- Including startup- and improvement support (TAA)
- Including Performance Guarantee

### Line Turnkey Project

- General Contractor
- **Excluding** Civil Works
- Including Process lines
- Including Process utilities
- Including startup- and improvement support (TAA)
- Including Performance Guarantee