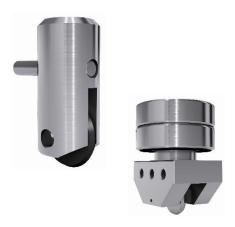

## **Holders**

There is a wide range of MDI holders and holder joints available designed to meet our customers' requirements.

- standard and precision holders applicable for MDI machines
- holder joints available for most kind of glass cutting machines by other machine manufacturers

## **Mrcs**®

Numerous wheel specifications are available pre-assembled as Mrcs® (MDI Rapid Change System), forming a fixed unit of holder, wheel and axle for quick and easy exchange.

- equipped with high quality diamond wheel and axle
- stable scribing performance due to precise assembly technologies
- · easier quality control and lifetime management
- perfect match to our cutting machines of MP, MS, MM series