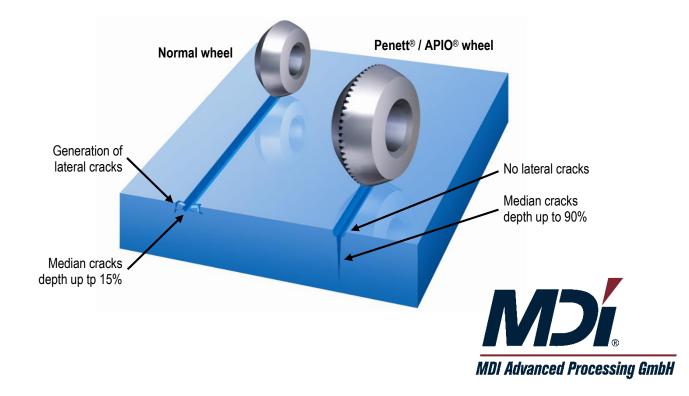

## Penett® Wheels

Due to its patented wheel structure with small notches, the Penett® wheel creates a very deep median crack of up to 90% of the glass thickness, which effectively simplifies or even eliminates the breaking process.