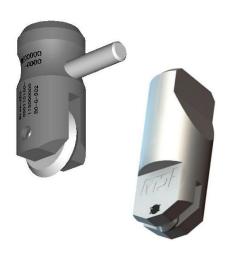

The APIO® wheel has been developed to scribe different types of glass with improved yield and even higher edge strength. APIO® stands for "All Purposes In One".

- no slipping when rolling on glass from the edge or at scribe line crossing points
- wide scribing range (wide process window)
- high glass edge strength
- stable long lifetime
- tungsten carbide and polycrystalline diamond wheels available

## Penett® Wheels

Due to its patented wheel structure with small notches, the Penett® wheel creates a very deep median crack of up to 90% of the glass thickness, which effectively simplifies or even eliminates the breaking process.

## **Axles**

The perfect match to use with MDI scribing wheels and holders.

 available in different materials (tungsten carbide, polycristalline diamond, and e-coated) for use with MDI carbide or diamond wheels