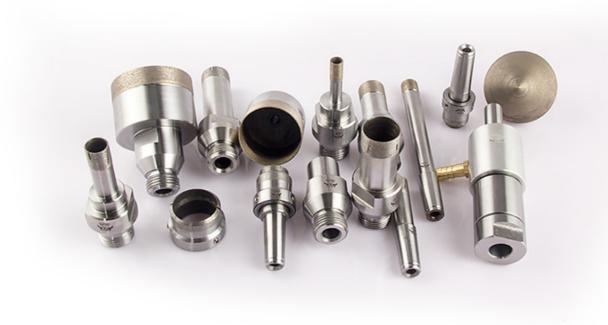

## PRODUCTS OR MACHINERY

Jiangmen Zhongrui Glass Tools Factory, located in weimin industrial park, hetang town, Jiangmen City, Guangdong Province, is a professional manufacturer of glass drill bits. Since its inception in 2004, Zhongrui is growing up very fast with professional & focused on casting quality production concept, constantly researching and improving production technology, now our deep hole drill bits for glass, stone, crystal that can drill 300mm depth one time and our latest product free-grinding glass drill bit that suit to 2mm-19mm thickness glass are very popular with high reputation in the market.

Now Zhongrui's monthly production is more than 60000pcs, including glass drill bits, glass chamfer, glass grinding head, glass cutting blade and other tools for glass deep processing.

Welcome your visitation at any time!