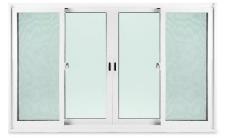

## **BGF WINcool**

#### ready-install BGF WINcool

Another level of coolness in your home.

0.8 x 0.5 m.

1.2 x 1.1 m.

1.8 x 1.1 m.