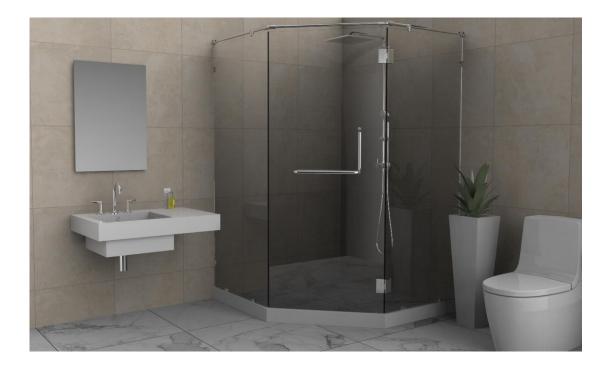

## BGF Tempered Glass BGF ii

#### Attribute

Tempered glass 3 – 5 times stronger than conventional glass

#### Used in

Glass walls, bathrooms, High-rise buildings interior etc.