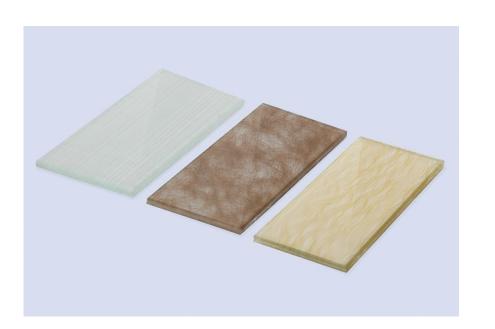

#### BGF laminated glass Fabric series

BGF glass laminated glass model fabric series A combination of glass and patterns and the texture of various fabrics Selected

Customers imagination is the only limitation to this amazing product

can use in various areas, endless possibilities.