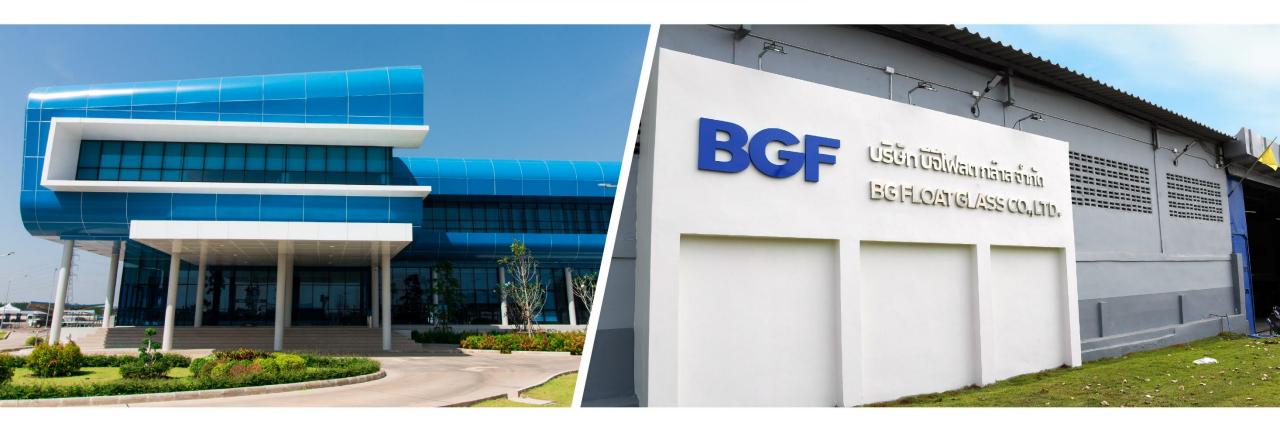

#### from Switzerland.

• Incorporated in September 2017, established a factory at Prachinburi,

Production capacity 600 tons per day, Or 219,000 tons per year.

BGF is the cornerstone of the BG family of companies.

## 2019

Enter the aluminium industry

acquired Usam Inter Group Co,Ltd

Production facility in Nakornpratham/

Float Glass factory in Prachinburi Main building is 150 rai or 240,000 m2. Production capacity 219,000 tons per year Aluminium factory in Nakornpratham Main building is 50 rai or 80,000 m2. Production capacity 12,000 tons per year