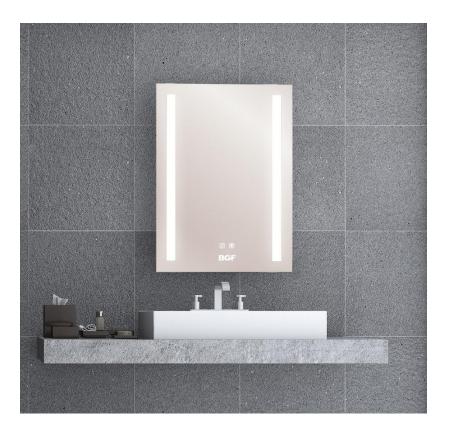

## **Smart Mirror**

BGF SMART MIRROR is a mirror that comes with LED lights to create a peceful atmosphere and add beauty. With both vertical and horizontal glass forms, can be ordered with a variety of LED designs, for customers convenience optional Defogger mode available.