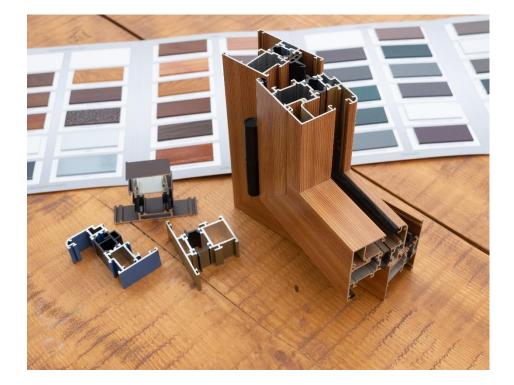

## Aluminium

#### Attribute

metal material Light weight, and strong, easy to process and can, be easily recycled popular in many manufacturing processes.

#### Used in

Aluminium is used in a variety of industries. In the construction of doors, windows and transportation And used as a structural material in the automobile industry

BGF never stops evolving in constantly creating to our customer needs. Cutting edge technology and ever changing international demands requires BGF to constantly grow with our customers to match their needs Ready to create cutting edge products in a variety of construction materials. BGF must meet the comprehensive needs of our customers to help improve the construction industry in Thailand and to grow into and international competitor"