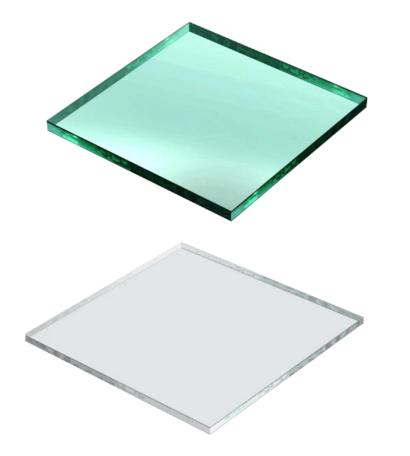

## Dark Gray Glass / Green Glass

Attribute

Absorbs heat 40% - 60% better than clear glass

Used in

Windows, doors, building wall, Furniture components, Interior glass

## Green Low-E Glass / Clear Low-E Glass

#### Attribute

Save up to 19% on energy costs verses conventional glass UV protection, low radiation, good transparency

Used in

Panes, Show rooms, Glass door freezer