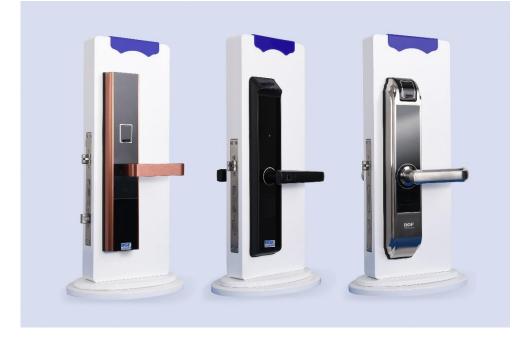

## **Smart Lock**

BGF SMART LOCK digital door lock provides extra safety and security adds extra security to home or office secures sensitive areas