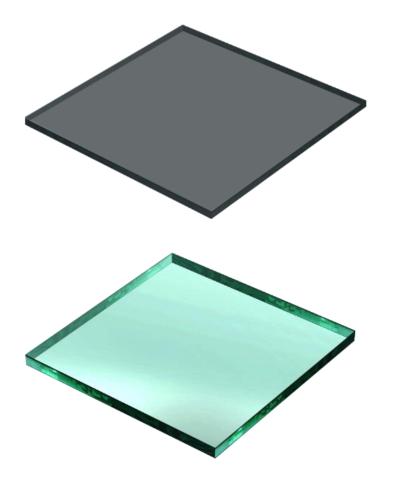

## **Clear Glass**

# Transparent, smooth surface

#### Used in

Windows, doors, building walls Furniture components, Interior glass

## Dark Gray Glass / Green Glass

Attribute

Absorbs heat 40% - 60% better than clear glass

Used in

Windows, doors, building wall, Furniture components, Interior glass