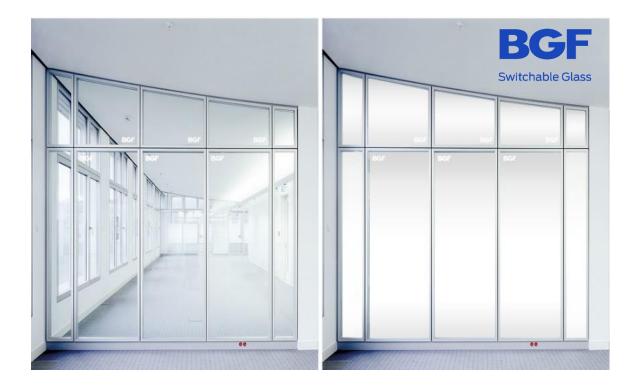

## **BGF Switchable Glass**

## Attribute

Glass that can become translucent or transparent uses an electrical current to change provides UV protection.

#### Used in

For rooms that require lighting Or room that need to be Private, such as meeting rooms, Bathrooms product showrooms etc