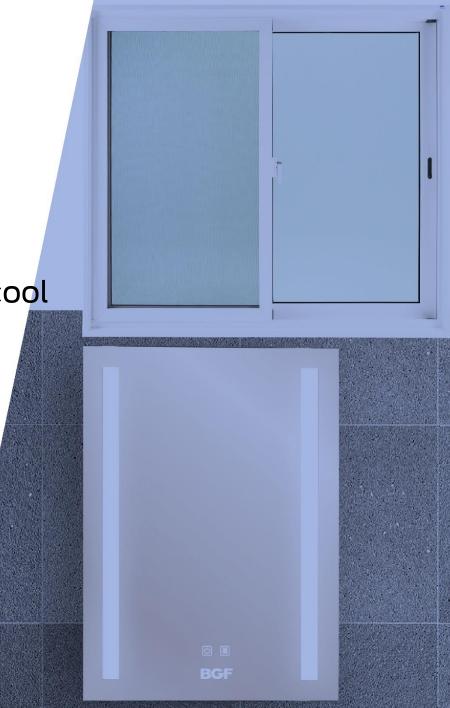

## **BGF WINcool**

#### ready-install BGF WINcool

Another level of coolness in your home.

0.8 x 0.5 m.

1.2 x 1.1 m.

1.8 x 1.1 m.

## **Smart Mirror**

BGF SMART MIRROR is a mirror that comes with LED lights to create a peceful atmosphere and add beauty. With both vertical and horizontal glass forms, can be ordered with a variety of LED designs, for customers convenience optional Defogger mode available.