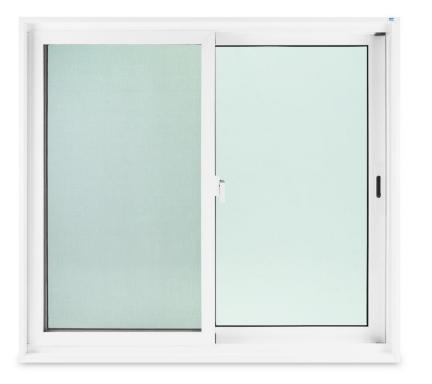

## **BGF WINcool**

#### ready-install BGF WINcool

Another level of coolness in your home.

0.8 x 0.5 m.

1.2 x 1.1 m.

1.8 x 1.1 m.